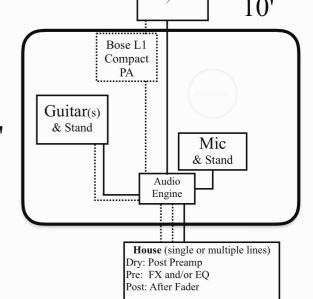

## STANDARD INPUT SETUP — CHRISTOPHER BATTLES

| СН                                                                                                                                                                                          |   | INSTRUMENT       | MIC               | STAND | NOTES          |
|---------------------------------------------------------------------------------------------------------------------------------------------------------------------------------------------|---|------------------|-------------------|-------|----------------|
|                                                                                                                                                                                             | 1 | VOCALS MIC       | BLUE ENCORE (CON) | воом  |                |
|                                                                                                                                                                                             |   | or               | SURE SM58S        |       |                |
|                                                                                                                                                                                             | 2 | A. GUITAR STRUM  | (DI)              | -     | REDUCE QUACK   |
|                                                                                                                                                                                             | 3 | A. GUITAR FINGER | (DI)              | -     | QUIET SIGNAL   |
| or                                                                                                                                                                                          |   |                  |                   |       |                |
|                                                                                                                                                                                             | 2 | GODIN ACOUSTIC   | (DI)              | -     | REDUCE QUACK   |
|                                                                                                                                                                                             | 3 | GODIN ELECTRIC   | (DI)              | -     | BEWARD OF BUZZ |
|                                                                                                                                                                                             |   |                  |                   |       |                |
| LINE(S) from AUDIO ENGINE to HOUSE:  • Requires 1 DI for performer-controlled situation  • Requires 3 DI cables for house-controlled sound  ⇒ House, request sound from audio engine to be: |   |                  |                   |       |                |

## LINE(S) from AUDIO ENGINE to HOUSE: • Requires 1 DI for performer-controlled situation • Requires 3 DI cables for house-controlled sound ⇒ House, request sound from audio engine to be: - Dry (engine as preamp only) - Post EQ, no FX (default) - Post EQ, w/ FX - Post EQ, FX, and engine faders